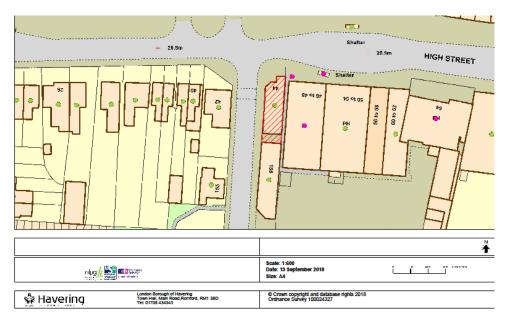

# Geographical description of the area and description of the building

*Pandoras* is located at the junction of High Street and Abbs Cross Gardens on the edge of Hornchurch town centre. The premises occupy the ground and first floor of the property. The parade in which this premises resides is commercial but residential properties are located on the opposite side of Abbs Cross Gardens. The premises plans suggest a portion of the premises to the front will be utilised to provide take-away food.