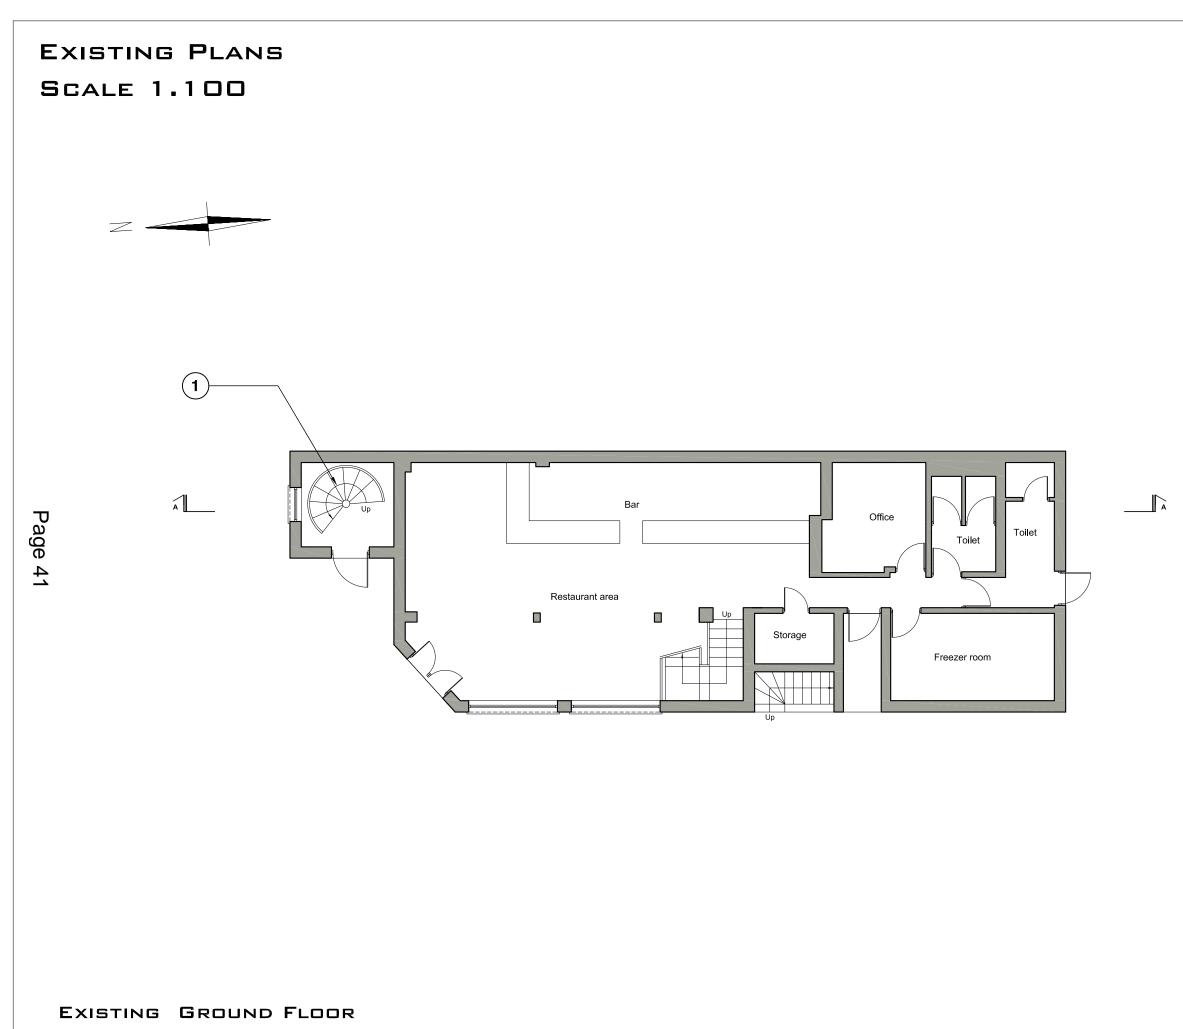

# Geographical description of the area and description of the building

*Pandoras* is located at the junction of High Street and Abbs Cross Gardens on the edge of Hornchurch town centre. The premises occupy the ground and first floor of the property. The parade in which this premises resides is commercial but residential properties are located on the opposite side of Abbs Cross Gardens. The premises plans suggest a portion of the premises to the front will be utilised to provide take-away food.