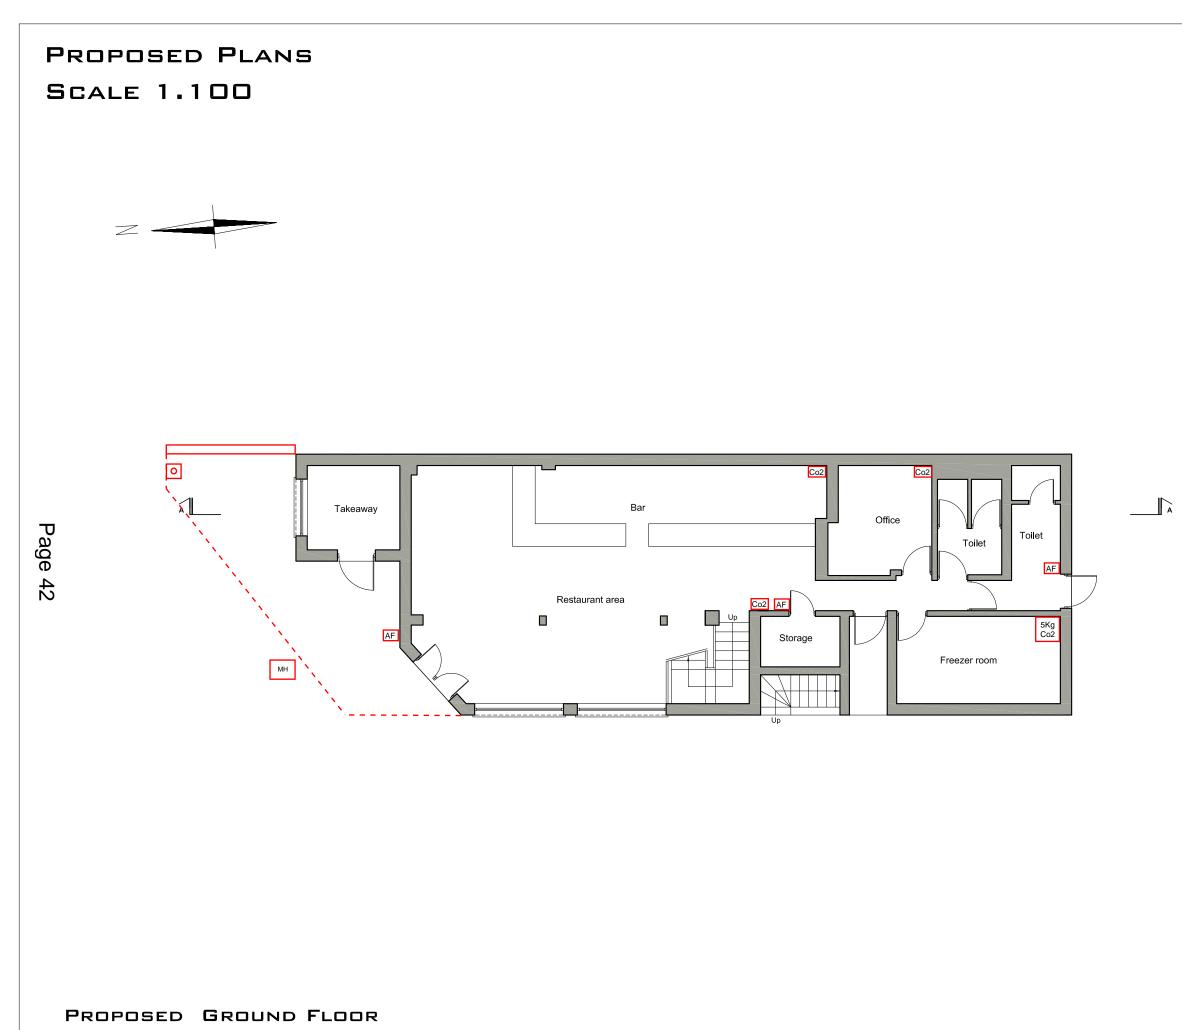

# Geographical description of the area and description of the building

*Pandoras* is located at the junction of High Street and Abbs Cross Gardens on the edge of Hornchurch town centre. The premises occupy the ground and first floor of the property. The parade in which this premises resides is commercial but residential properties are located on the opposite side of Abbs Cross Gardens. The premises plans suggest a portion of the premises to the front will be utilised to provide take-away food.

# Details of the application

Licensable activities sought:

| Plays, films, live music, recorded music,<br>performances of dance, anything similar to<br>live music, recorded music or performances<br>of dance |       |        |
|---------------------------------------------------------------------------------------------------------------------------------------------------|-------|--------|
| Day                                                                                                                                               | Start | Finish |
| Monday to Sunday                                                                                                                                  | 07:00 | 23:00* |