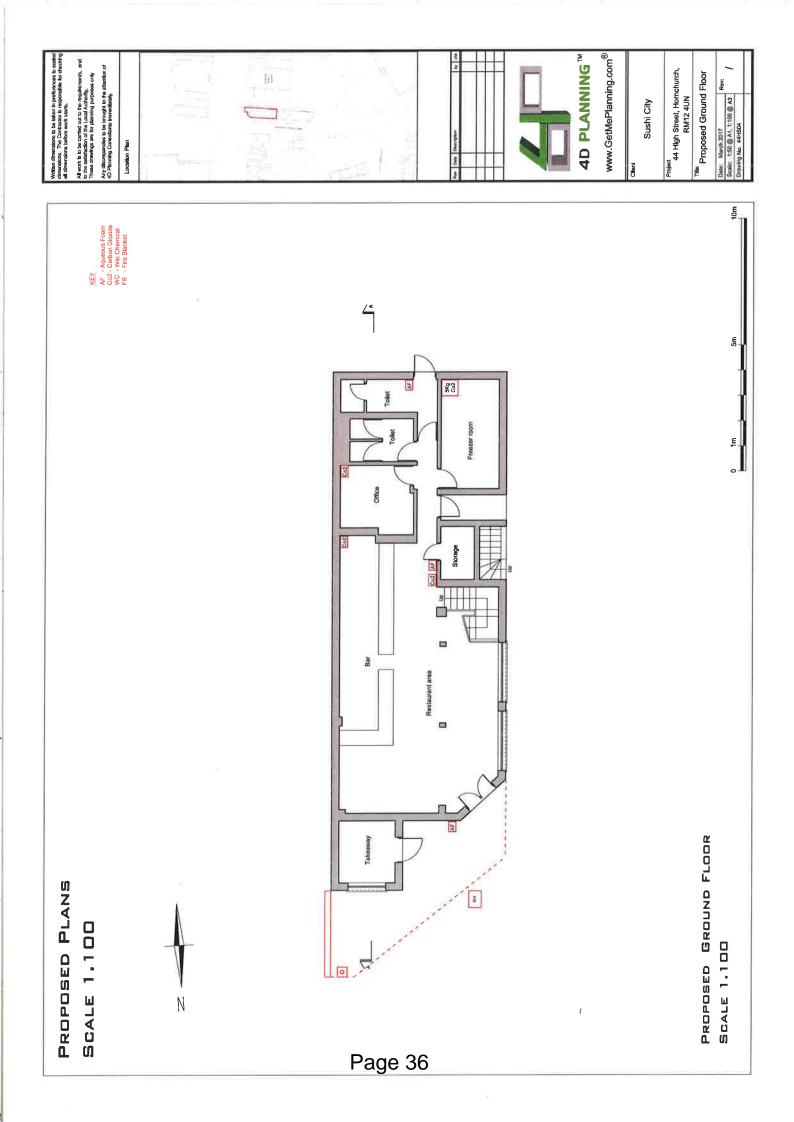

# Geographical description of the area and description of the building

*Pandoras* is located at the junction of High Street and Abbs Cross Gardens on the edge of Hornchurch town centre. The premises occupy the ground and first floor of the property. The parade in which this premises resides is commercial but residential properties are located on the opposite side of Abbs Cross Gardens. The premises plans suggest a portion of the premises to the front will be utilised to provide take-away food.