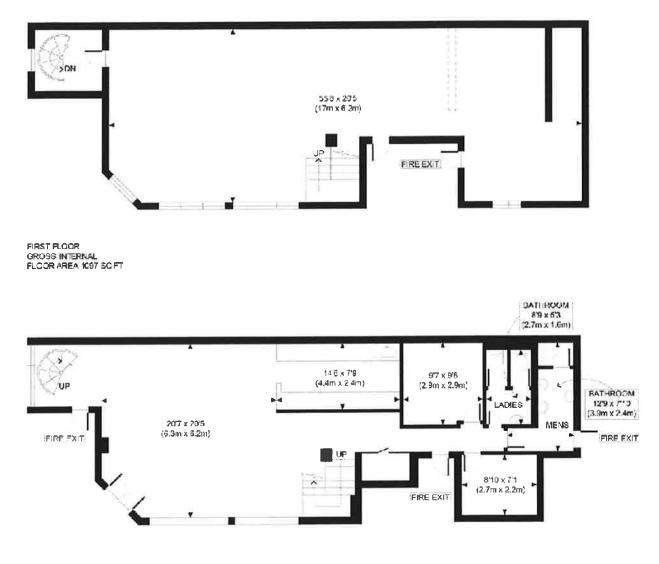

# Geographical description of the area and description of the building

*Pandoras* is located at the junction of High Street and Abbs Cross Gardens on the edge of Hornchurch town centre. The premises occupy the ground and first floor of the property. The parade in which this premises resides is commercial but residential properties are located on the opposite side of Abbs Cross Gardens. The premises plans suggest a portion of the premises to the front will be utilised to provide take-away food.