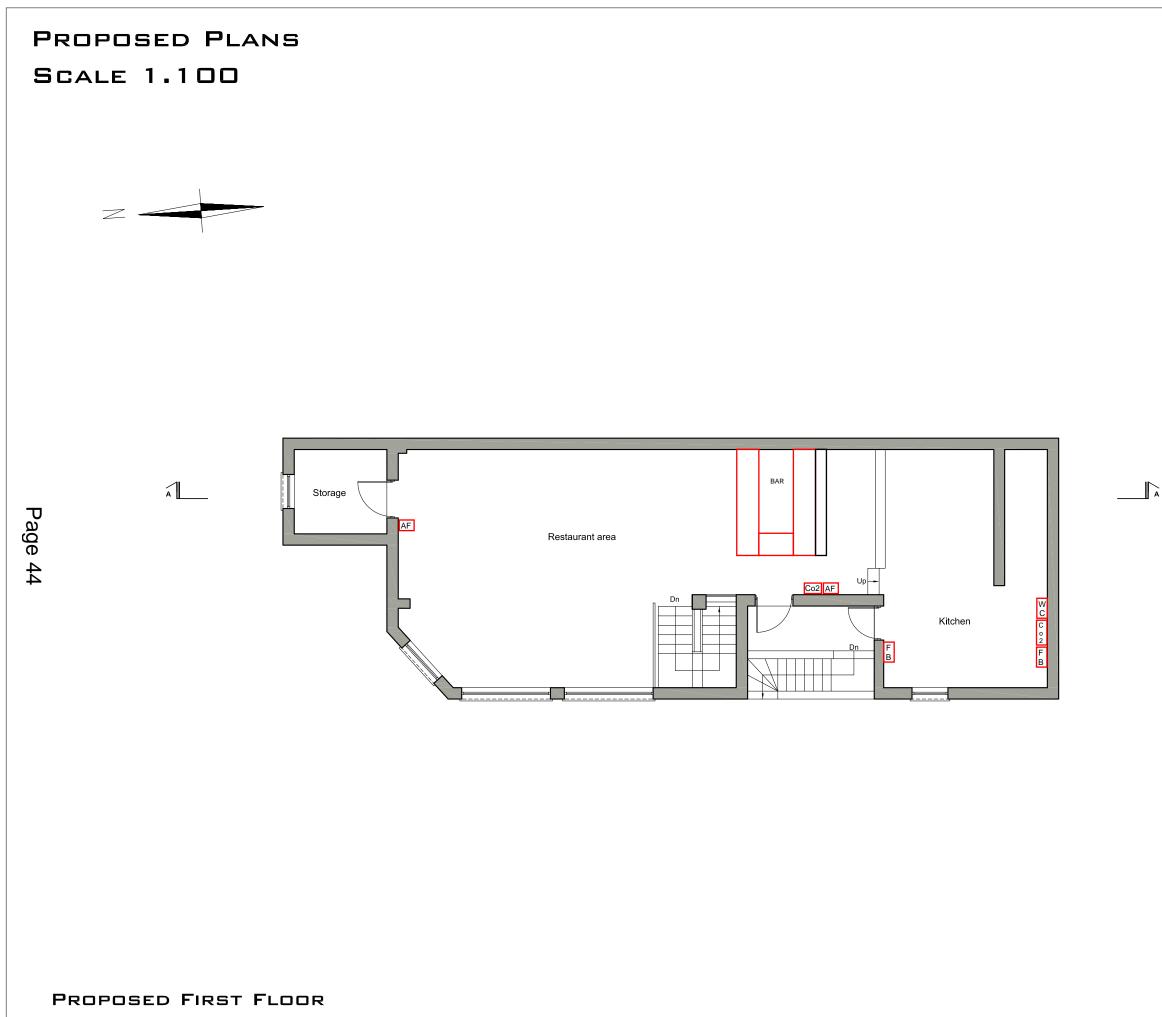

# Geographical description of the area and description of the building

*Pandoras* is located at the junction of High Street and Abbs Cross Gardens on the edge of Hornchurch town centre. The premises occupy the ground and first floor of the property. The parade in which this premises resides is commercial but residential properties are located on the opposite side of Abbs Cross Gardens. The premises plans suggest a portion of the premises to the front will be utilised to provide take-away food.