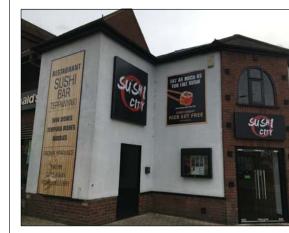

# Geographical description of the area and description of the building

*Pandoras* is located at the junction of High Street and Abbs Cross Gardens on the edge of Hornchurch town centre. The premises occupy the ground and first floor of the property. The parade in which this premises resides is commercial but residential properties are located on the opposite side of Abbs Cross Gardens. The premises plans suggest a portion of the premises to the front will be utilised to provide take-away food.