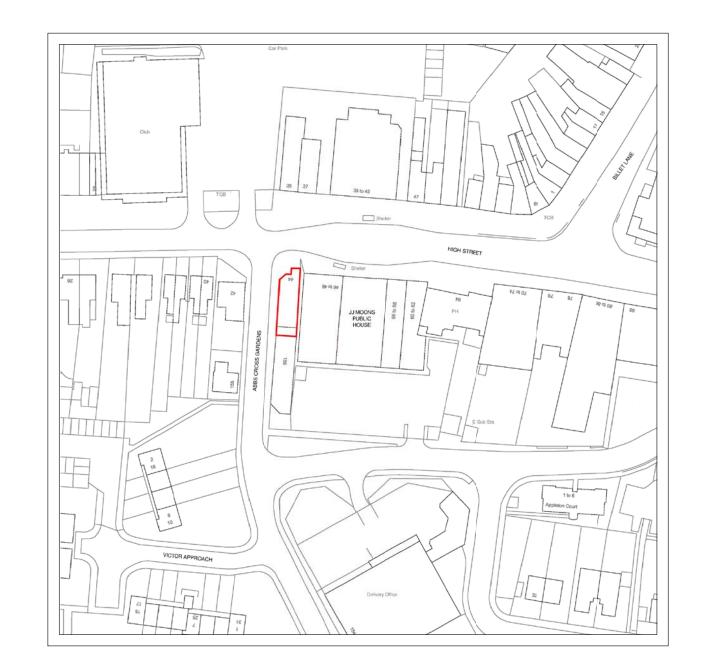

# Geographical description of the area and description of the building

*Pandoras* is located at the junction of High Street and Abbs Cross Gardens on the edge of Hornchurch town centre. The premises occupy the ground and first floor of the property. The parade in which this premises resides is commercial but residential properties are located on the opposite side of Abbs Cross Gardens. The premises plans suggest a portion of the premises to the front will be utilised to provide take-away food.