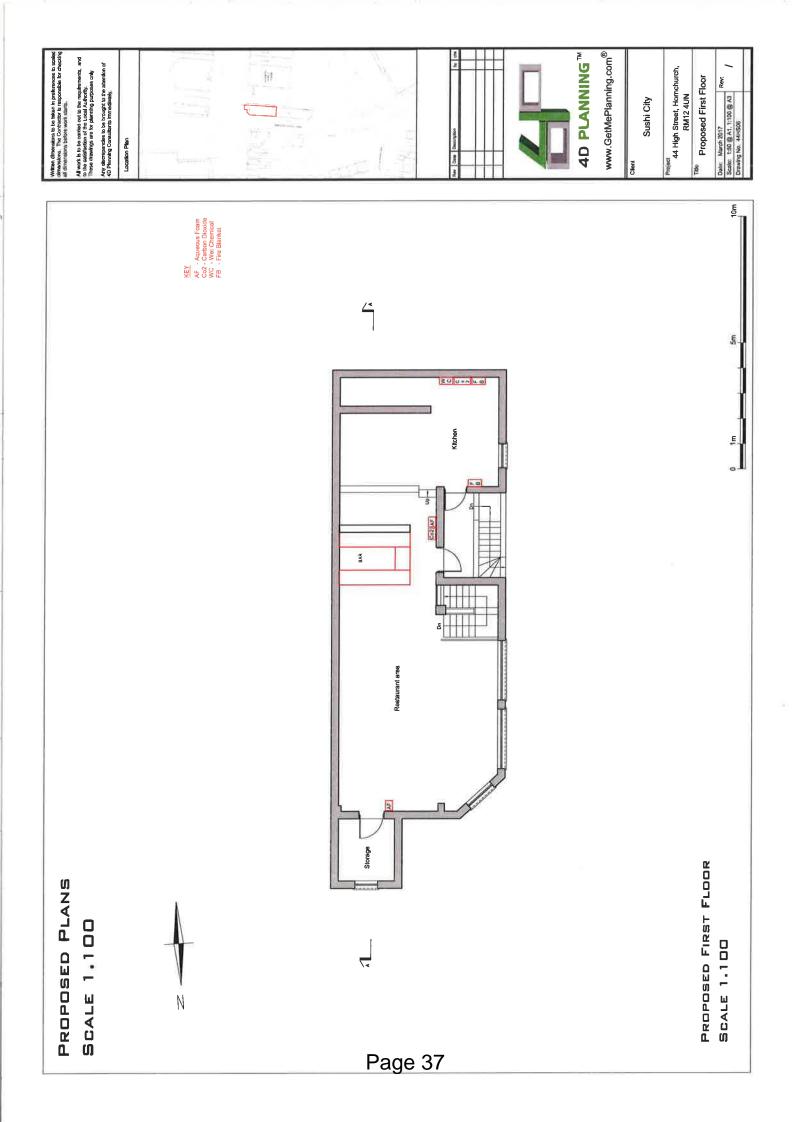

# Geographical description of the area and description of the building

*Pandoras* is located at the junction of High Street and Abbs Cross Gardens on the edge of Hornchurch town centre. The premises occupy the ground and first floor of the property. The parade in which this premises resides is commercial but residential properties are located on the opposite side of Abbs Cross Gardens. The premises plans suggest a portion of the premises to the front will be utilised to provide take-away food.