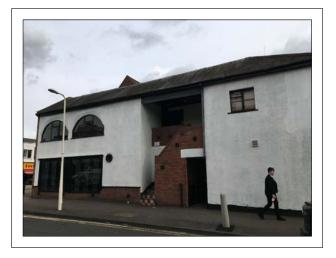

# Geographical description of the area and description of the building

*Pandoras* is located at the junction of High Street and Abbs Cross Gardens on the edge of Hornchurch town centre. The premises occupy the ground and first floor of the property. The parade in which this premises resides is commercial but residential properties are located on the opposite side of Abbs Cross Gardens. The premises plans suggest a portion of the premises to the front will be utilised to provide take-away food.