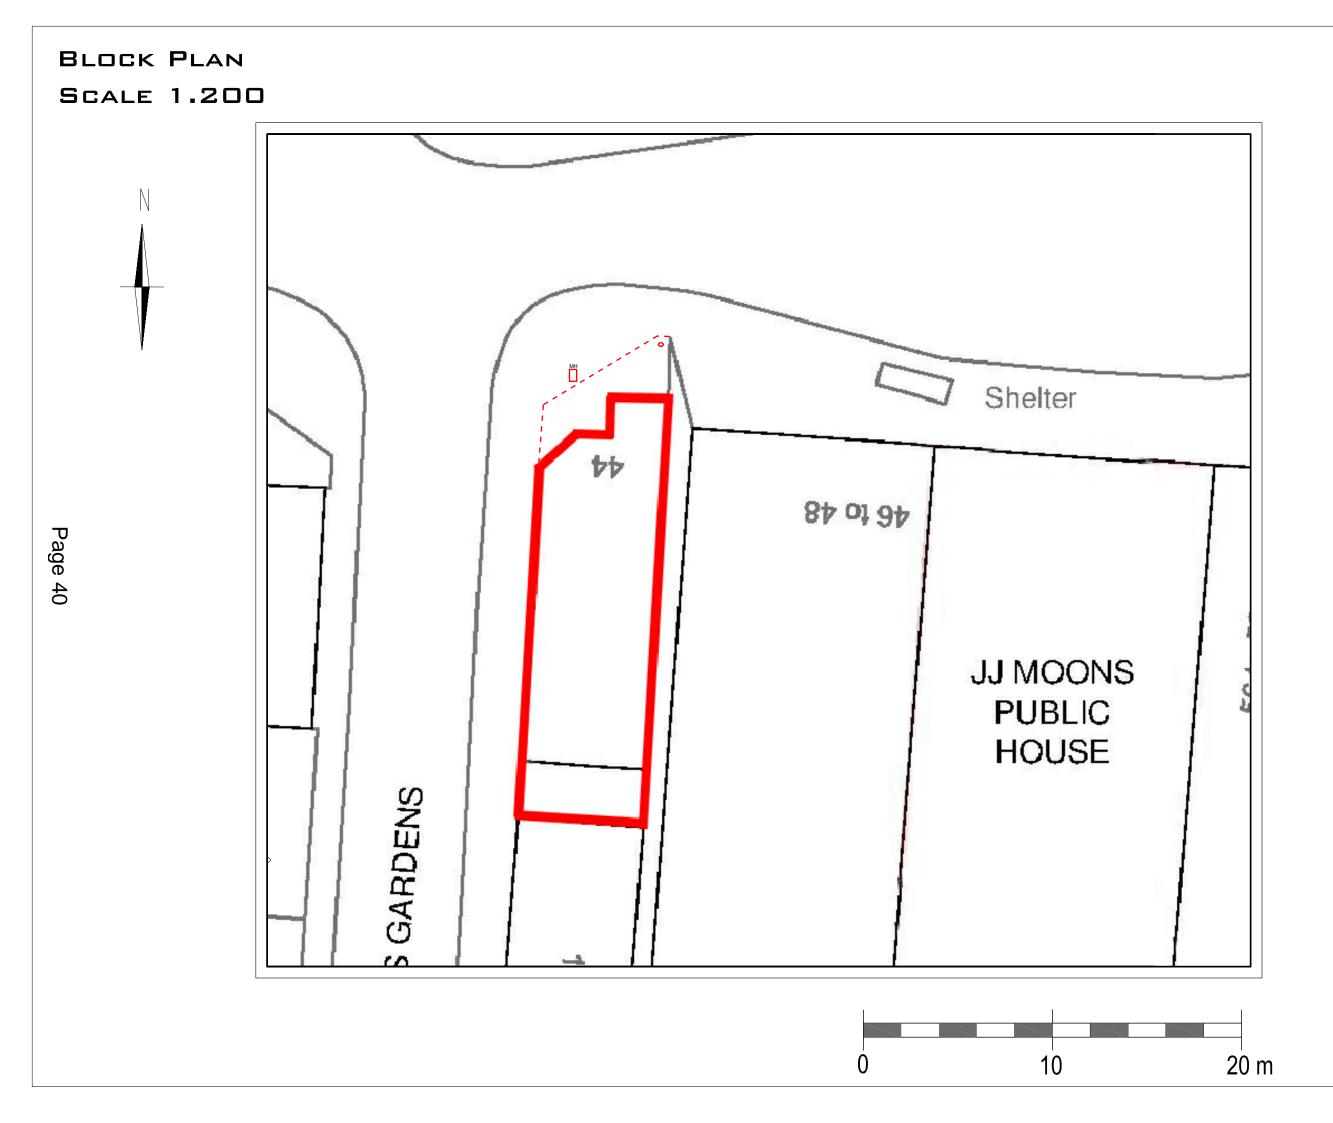

# Geographical description of the area and description of the building

*Pandoras* is located at the junction of High Street and Abbs Cross Gardens on the edge of Hornchurch town centre. The premises occupy the ground and first floor of the property. The parade in which this premises resides is commercial but residential properties are located on the opposite side of Abbs Cross Gardens. The premises plans suggest a portion of the premises to the front will be utilised to provide take-away food.